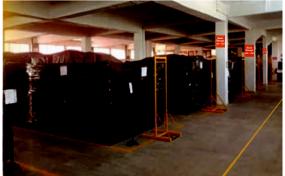

## Trucking Cube

Trucking Cube features differently sized containers that can be chosen according to the volume of the consignment to be transported.

More than 70% Household Goods are less than truck load. Due to which multiple transshipment of goods becomes compulsory and caused damages.

## Choose your Cube (Container) - Vehicle size available as per your goods size

### "Small things but Big Result"

- Clients can self lock & retain key
- Zero Pilferage
- Exclusive cube even for part shipment
- Dust Free delivery of goods
- Zero Transshipment
- Shock Absorbing Pad on Floor
- ✓ Net & Safety Belts to hold the goods intact