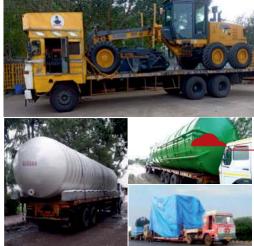

## Industrial Relocation

APML finds the most flexible and realistic way to pack & transport your machines and equipments

One of the most difficult times for any business is when they have to relocate their factory/warehouse and production facilities. Whether you are moving your factory to new space or just moving a single piece of equipment to a different location, we can cater for you and welcome the opportunity to speak about any of your industrial moving needs.

Soft **Fabric Sheet Cover / Sheet** to pack your Machines

100% Secure from Pilferage, dust & damages

Specialized designed **cube / container** for your Machines

No wooden crate/pallet required to transport your machines

Pay only as per your **utilized space** 

**Vacuum packing** facility available for your machines