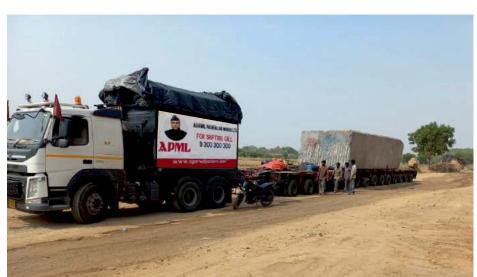

## DIVERSIFIED FLEET SIZES AVAILABLE

700+ Owned Platform Vehicles In Different Sizes

| Size                                      | Dimensions W<br>(LxW) | Veight Capa<br>(Kgs.) |
|-------------------------------------------|-----------------------|-----------------------|
| 24 Ft. (Single Axle)                      | 24 x 8.5              | 11,425                |
| 32 Ft. (Single Axle)                      | 24 x 8                | 11,425                |
| 32 Ft. (Multi Axle)                       | 32 x 8.5              | 20,200                |
| 24 Ft. (Single Axle)                      | 24 x 8                | 9,500                 |
| 33 Ft. (Single Axle)                      | 33 x 8.5              | 9,000                 |
| 33 Ft. (Multi Axle)                       | 33 x 8.5              | 19,000                |
| 40 Ft. Double Axle (Semi Low Bed Trailer  | ) 40 x 8.5            | 26,000                |
| 40 Ft. Triple Axle (Semi Low Bed Trailer) | 40 x 8.5              | 31,000                |
| 50 Ft. Double Axle (Semi Low Bed Trailer  | ) 50 x 8.5            | 25,000                |

#### **OUR FLEET ROLLS IN THE WORST & MOST DIFFICULT TERRAINS**

Imphal | Guwahati | Tehri Garhwal | Pahalgam & more...