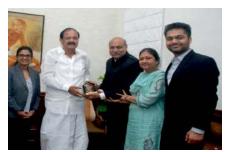

Mr. Ramesh Agarwal, Chairman & Mr. Rajender Agarwal Vice Chairman (APML) presenting a welcome gift to Honorable President Smt. Pratibha Devisingh Patil.

Mr. Ramesh Agarwal & Family presenting a memento to Vice President of India Shri Venkaiah Naidu