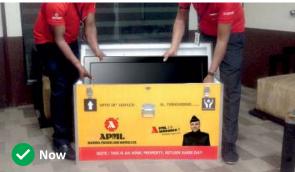

Having identified the root problem, the R&D team at APML, under the guidance of management, started working on possible combinations to offer a solution to the issue. After 15 days of research on designs, the team came up with a solution that also resulted in reduced cost to the client. 'LED Box' was a box like container specifically designed to store television sets during relocation process (Exhibit 6). The box was layered with soft cushion from inside to provide extra protection to the screen, had a shock absorbing sheet, and was rugged from outside to face the inclement weather conditions. On the cost part, the box was a 'win win' situation for the company as well as its client. Since the manufacturing cost of a wooden crate was INR 800 with just one time use; whereas an LED Box with a manufacturing cost of INR 2,500 could be reused upto 14 times which brought down the cost of one time use to INR 200. This benefit was ultimately passed on to the customers who were now required to pay less for a much superior service.

#### Specially Designed LED Box (Innovation)

- Specialized reusable boxes tailor made for high value fragile items like LED/LCD TVs.
- Well designed with hard exterior for external safety & soft interior shell with foam cushion for screen protection.
- Available in various sizes to suite all your LED/LCD TV sizes requirement.
- Packing cost reduced from Rs.800/- to Rs.200/per LED/LCD TV packing.