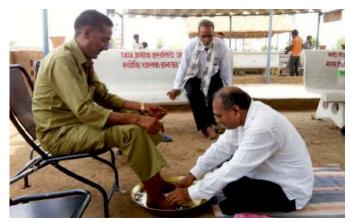

#### Driver's Nindra Daan Kendra

As a CSR activity "APML" has initiated "APM Driver Seva Kendra" at Dudu, NH-8, Jaipur to reduce highway accidents caused due to insufficient rest taken by Truck Driver. For the last 2 years, this Kendra alone has been able to save 41 lives each month, while providing rest & sleep to more than 15000 drivers per month.

**Truck Driver on Road** 

Truck Driver in "Driver Seva Kendra"

Welcome on arrival.... by washing driver's feet

Free Shaving & Cutting Facility