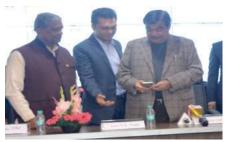

Hon'ble Minister of Road Transport & Highways Shri Nitin Gadkari Ji launched the mobile app "APML Suvidha"

Mr. Ramesh Agarwal along with H.E. Eric Garcetti U.S. Ambassador to India

Mr. Ramesh Agarwal, Chairman (APML) receiving Mahindra Transport Excellence Award by Mr. Anand Mahindra, Chairman (Mahindra Group)