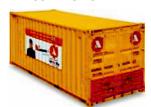

## Trucking Cube

Trucking Cube features differently sized containers that can be chosen according to the volume of the consignment to be transported.

More than 70% Household Goods are less than truck load. Due to which multiple transshipment of goods becomes compulsory and caused damages.

## Choose your Cube (Container) - Vehicle size available as per your goods size

### CUBE FOR PARTIAL CONSIGNMENT

Length: 4', Width: 8', Height: 6.5' Capacity(Mt): 1.7, Vol.(Cft.): 208

### CUBE FOR SMALL CONSIGNMENT

Length: 6', Width: 8', Height: 7'
Capacity(Mt): 2.4, Vol.(Cft.): 336

#### **CUBE FOR 1 BHK**

Length: 8', Width: 8', Height: 8' Capacity(Mt): 3.0, Vol.(Cft.): 512

#### CUBE FOR 1 BHK +

Length: 12', Width: 8', Height: 8' Capacity(Mt): 4, Vol.(Cft.): 768

#### **CUBE FOR 2 BHK**

Length: 16', Width: 8', Height: 8' Capacity(Mt): 5.1, Vol.(Cft.): 1024

#### **CUBE FOR 3 BHK**

Length: 20', Width: 8', Height: 8' Capacity(Mt): 07, Vol.(Cft.): 1280