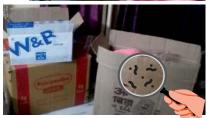

#### Harmful effects of using old/used Cartons Boxes in packing of Household Item

Have you ever noticed old cartoons purchased from kabaddi generally stored near to dirty place or public toilet floors, then go directly to client by a unprofessional packing company. Then goods i.e. toys of children, clothes, kitchen materials Happens to get packed in these and it matters a lot.

It's not always the outside 'restaurant food' that causes stomach distress. Sometimes 'what you don't know will hurt you!'

Old cartoons which being used for your hhg, clothes, your children toys, your kitchen wares etc how these effects your health..?

We, at Nelson Laboratories in Salt Lake, we set out to test the average house on delivery by packing company and cartoons from unpacking their in...It turns out cartoons are so surprisingly dirty, even the microbiologist who tested them was shocked.

Microbiologist Amy Karen of Nelson Labs says nearly all of the cartoons tested were not only high in bacteria, but high in harmful kinds of bacteria.

Pseudomonas can cause eye infections; staphylococcus aurous can cause serious skin infections and salmonella and e-coli found on the cartoons boxes could make people very sick.

In one sampling, four of five carton boxes tested positive for salmonella, and that's not the worst of it.

'There is faecal contamination on the carton boxes says experts. People with kids tended to have dirtier than those without, with one exception.

The such carton boxes had one of the worst contaminations of all. 'Some type of faeces or possibly vomit,' says Amy.

So the moral of this story is that your these shifting won't kill you, but it does have the potential to make you very sick if you keep it on places where you eat.