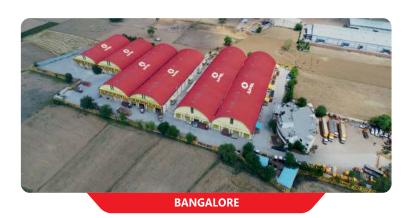

## Warehousing & 3PL

We have 2.5 Million sqft."A Grade" warehousing space across PAN India

#### **Approved Land for Built to Suit Project :-**

Chennai, Guwahati, Nagpur, Jaipur, Malkapur, Panvel, Nasik, Hubli, Hosur

Storage Facility

If you've ever searched for a place to store your stuff in your home, office etc. Let us provide you the storage facility whenever and wherever you want.