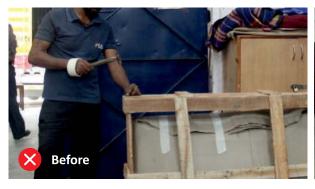

#### Increasing complaints about damage to LED Television

APML started receiving high number of complaints about malfunctioning of television sets after 5-6 months of relocation. An in-depth study of all the relocations that happened in the previous year revealed that during the transfer once the television was packed in the wooden crate it had to be sealed using nails (Exhibit 6). In the process of sealing, the crate was hammered 45-48 times causing damage to the delicate circuits of LED/ LCD televisions. The problems reflected after a few months. It was clearly a problem with the method that was being used for packing TVs.

#### **Wooden Crate**

- High value LED/LCD TVs are packed in wooden crates made by hammering nails to close any opening in crate.
- Hammer blows leads to breakage of TVs fine circuitry & reduces its life.
- Making one crate involves 45 hammer blows & 1 hammer blow reduces 1 month of TV life. 45 hammers reduces 45-50 months of TV Life.
- Each shifting reduces your TVs life by 4-4.5 years.