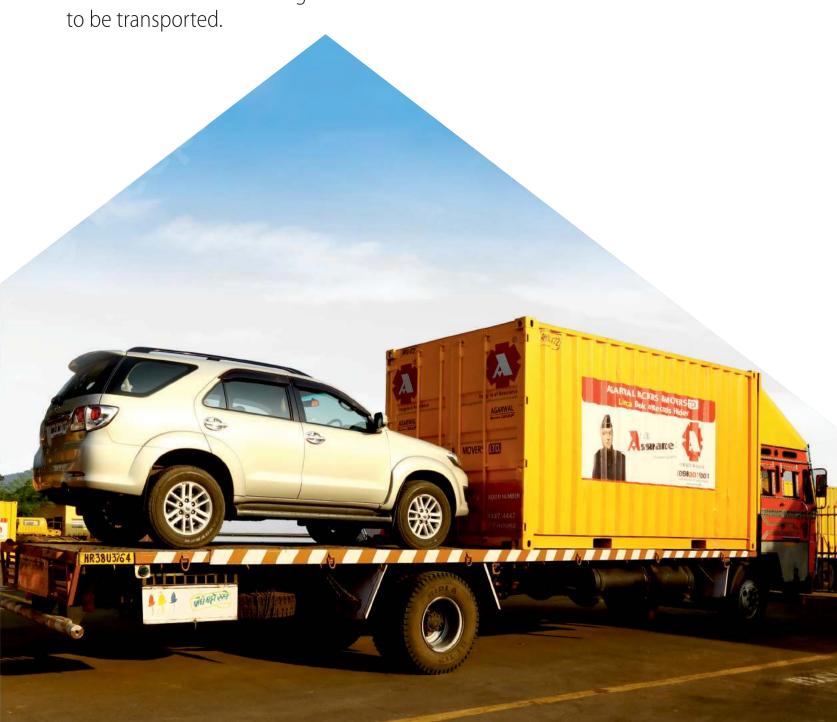

## DIVERSIFIED FLEET SIZES AVAILABLE

700+ Owned Platform Vehicles In Different Sizes

| Size                                      | Dimensions W<br>(LxW) | Veight Capa<br>(Kgs.) |
|-------------------------------------------|-----------------------|-----------------------|
| 24 Ft. (Single Axle)                      | 24 x 8.5              | 11,425                |
| 32 Ft. (Single Axle)                      | 24 x 8                | 11,425                |
| 32 Ft. (Multi Axle)                       | 32 x 8.5              | 20,200                |
| 24 Ft. (Single Axle)                      | 24 x 8                | 9,500                 |
| 33 Ft. (Single Axle)                      | 33 x 8.5              | 9,000                 |
| 33 Ft. (Multi Axle)                       | 33 x 8.5              | 19,000                |
| 40 Ft. Double Axle (Semi Low Bed Trailer  | ) 40 x 8.5            | 26,000                |
| 40 Ft. Triple Axle (Semi Low Bed Trailer) | 40 x 8.5              | 31,000                |
| 50 Ft. Double Axle (Semi Low Bed Trailer  | ) 50 x 8.5            | 25,000                |

#### **OUR FLEET ROLLS IN THE WORST & MOST DIFFICULT TERRAINS**

Imphal | Guwahati | Tehri Garhwal | Pahalgam & more...