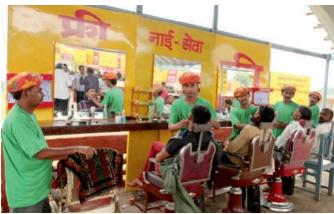

#### Driver's Nindra Daan Kendra

As a CSR activity "APML" has initiated "APM Driver Seva Kendra" at Dudu, NH-8, Jaipur to reduce highway accidents caused due to insufficient rest taken by Truck Driver. For the last 2 years, this Kendra alone has been able to save 41 lives each month, while providing rest & sleep to more than 15000 drivers per month.

**Truck Driver on Road** 

Truck Driver in "Driver Seva Kendra"

Welcome on arrival.... by washing driver's feet

Free Shaving & Cutting Facility