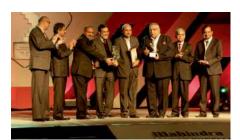

Hon'ble Minister of Road Transport & Highways Shri Nitin Gadkari Ji launched the mobile app "APML Suvidha"

Mr. Ramesh Agarwal along with H.E. Eric Garcetti U.S. Ambassador to India

Mr. Ramesh Agarwal, Chairman (APML) receiving Mahindra Transport Excellence Award by Mr. Anand Mahindra, Chairman (Mahindra Group)