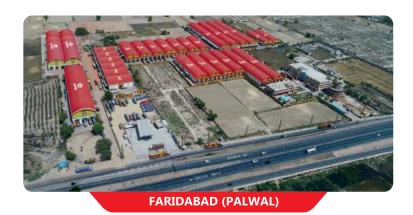

## Warehousing & 3PL

We have 2.5 Million sqft."A Grade" warehousing space across PAN India

#### **Approved Land for Built to Suit Project :-**

Chennai, Guwahati, Nagpur, Jaipur, Malkapur, Panvel, Nasik, Hubli, Hosur

Storage Facility

If you've ever searched for a place to store your stuff in your home, office etc. Let us provide you the storage facility whenever and wherever you want.