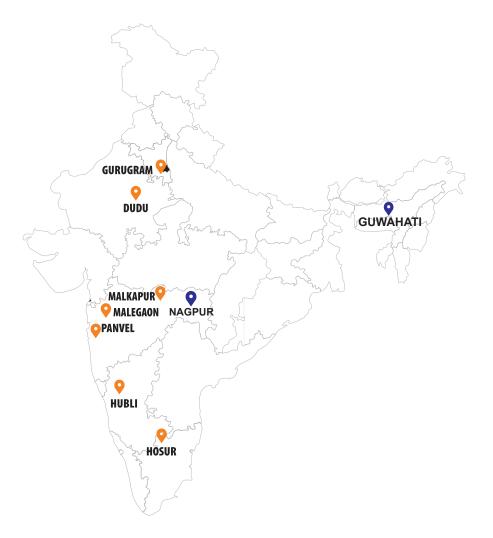

#### APPROVED LAND FOR BUILT TO SUIT PROJECT

- JAIPUR DUDU
  clu processing industry/agricultural
  Total Land Area
  61 Acres (2657160 Sq. Ft.)
- CLU COMMERCIAL
  Total Land Area
  56 Acres (2418848 Sq. Ft.)
- PANVEL (RASAYANI PATALGANGA)
  CLU INDUSTIRAL / COMMERCIAL
  Total Land Area
  5 Acres (215000 Sq. Ft.)
- GURUGRAM NARSINGHPUR CLU INDUSTRIAL
  Total Land Area
  149547 Sq. Ft.

- MALEGAON (NASIK)
  CLU COMMERCIAL
  Total Land Area
  5 Acres (217800 Sq. Ft.)
- CLU PROCESSING INDUSTY / AGRICULTURAL
  Total Land Area
  8 Acres (827640 Sq. Ft.)
- HOSUR
  Total Land Area
  72 Acres (3137020 Sq. Ft.)

#### **UPCOMING PROJECTS**

**GUWAHATI**CLU INDUSTRIAL

Total Land Area 4.27 Acres (186192 Sq. Ft.) NAGPUR CLU INDUSTRIAL / COMMERCIAL

Total Land Area 4.95 Acres (215278 Sq. Ft.)