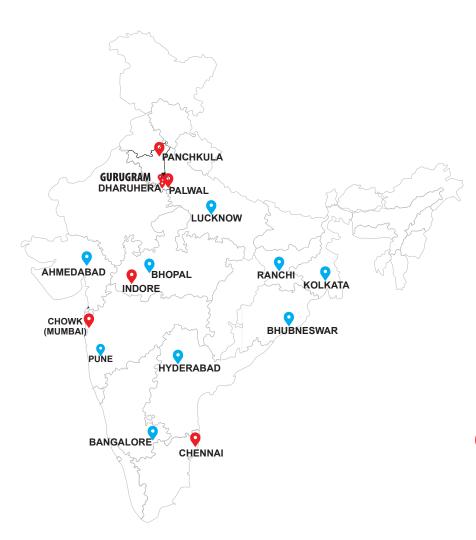

#### **OUR WAREHOUSES**

**OVER 2 MILLION SQFT. OPERATIONAL WAREHOUSING SPACE** 

PALWAL (NH-2)

TOTAL AREA : 8,42,578 SQ.FT. COVERED AREA : 5,63,146 SQ.FT.

PANCHKULA (RAJPURA)

TOTAL AREA : 5,18,500 SQ.FT. COVERED AREA : 1,45,000 SQ.FT.

GURUGRAM (KHAWASPUR)

TOTAL AREA : 3,41,769 SQ.FT. COVERED AREA : 2,41,765 SQ.FT.

O DHARUHERA (NH-8)

TOTAL AREA : 6,87,976 SQ.FT. COVERED AREA : 3,78,975 SQ.FT.

**GURUGRAM (JAMALPUR)** 

TOTAL AREA : 3,48,500 SQ.FT. COVERED AREA : 1,80,105 SQ.FT.

MUMBAI (CHOWK)

TOTAL AREA : 2,10,809 SQ.FT. COVERED AREA : 98,214 SQ.FT.

CHENNAI (SIPCOT)

TOTAL AREA : 87,000 SQ.FT. COVERED AREA : 75,000 SQ.FT.

🔼 INDORE (PITHAMPUR)

TOTAL AREA : 52,350 SQ.FT. COVERED AREA : 11,000 SQ.FT.