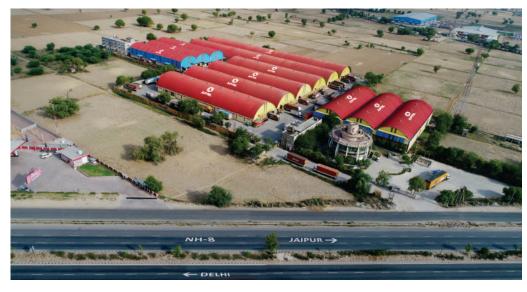

#### **OUR WAREHOUSES**

**OVER 2 MILLION SQFT. OPERATIONAL WAREHOUSING SPACE** 

PALWAL (NH-2)

TOTAL AREA : 8,42,578 SQ.FT. COVERED AREA : 5,63,146 SQ.FT.

PANCHKULA (RAJPURA)

TOTAL AREA : 5,18,500 SQ.FT. COVERED AREA : 1,45,000 SQ.FT.