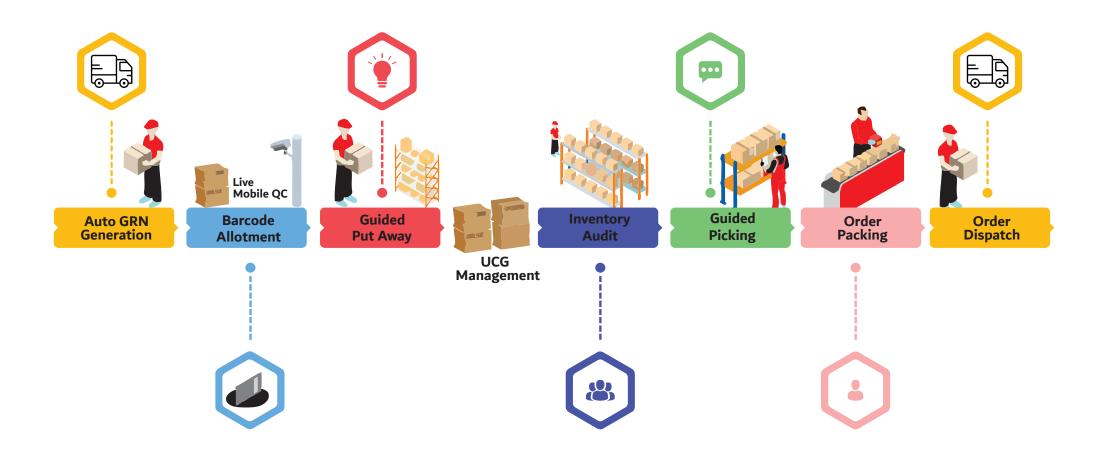

ith high accuracy and productivity. It is Voice-directed picking solution with AI for pick operations.



#### **IOT (INTERNET OF THINGS)**

Our industrial IOT solutions provide improved operational efficiency & productivity through supply chain visibility and green practice Industrial IOT refers to the convergence of Information technology and operational technology bridging digital and physical worlds. It enables complete visibility, reduced complexity, improved operational efficiency and increased the productivity of processes in the industry. The Industrial Internet of Things (IIoT) integrates sensor data, machine to machine communication and analytics to facilitate fact-based decisions that improve the effectiveness of different predictive processes.

# Work Flow

## 360° Solution





# Our Warehouse Specialities

Infrastructure :- • Height from center as per standards

• Fire & seismic resistant structures

Water harvesting facility

Zero maintenance

Safety from floods

Ample parking space Staff quarters & dormitory facilities

Warehouses on government approved land with all approvals in place

Leak-proof roofing







Canteen



Security



Rest Room



Risk Coverage







Water Storage



**Retrieval Facility** 











# **APML**

# **Own Warehouses Drone View**















# Case Study







**Seasonal** Demand



**Supply Chain** Visibility



**Inventory** Accuracy



**Labor** Productivity



**High** Packing Cost



**Wastage** of Space (Truck/warehouse)

This customer facing above pain area

#### **APML Solution**

- Introducing our Integrated Soft