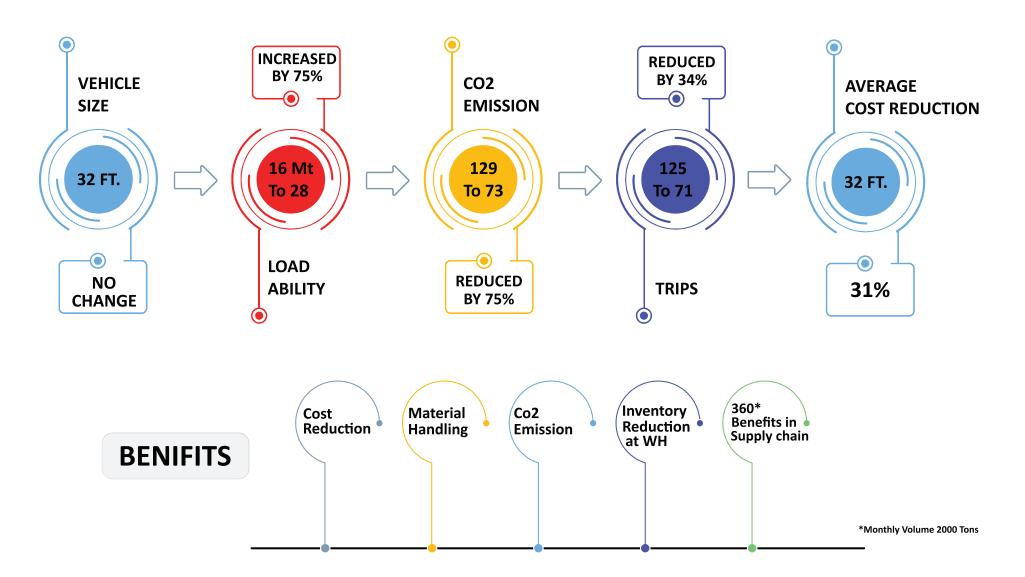

#### 32FT MULTI AXLE DOUBLE DECKER

**Dimensions: In feet** 

Length - 32 Width - 08 Height - 10.9

32FT MULTI AXLE DOUBLE DECKER

**Dimensions: In feet** 

Length - 32 Width - 08 Height - 10.9

- STACKING ISSUES QUALITY TEAM NOT PERMITTED LESS SPACE UTILIZATION
- LESS WEIGHT UTILIZATION
- LESS MATERIAL DISPATCH DAMAGE
- HIGHER LOGISTIC COST

#### **BENEFITS BY USING APML DOUBLE DECKER**

- FULL SPACE UTILIZATION
- MAXIMUM WEIGHT UTILIZATION
- MORE MATERIAL DISPATCH & DAMAGE CONTROL
- COST REDUCTION BY USING LESS VEHICLE NOS
- CARBON REDUCTION