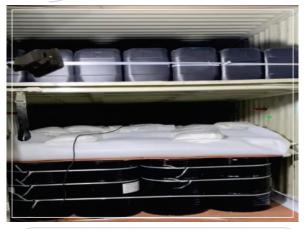

# Double **Decker**

"Double the space, Double the efficiency "Cost-effective transportation at its finest!"

#### 32FT MULTI AXLE DOUBLE DECKER

**Dimensions: In feet** 

Length - 32 Width - 08 Height - 10.9

32FT MULTI AXLE DOUBLE DECKER

**Dimensions: In feet** 

Length - 32 Width - 08 Height - 10.9

- STACKING ISSUES QUALITY TEAM NOT PERMITTED LESS SPACE UTILIZATION
- LESS WEIGHT UTILIZATION
- LESS MATERIAL DISPATCH DAMAGE
- HIGHER LOGISTIC COST

#### **BENEFITS BY USING APML DOUBLE DECKER**

- FULL SPACE UTILIZATION
- MAXIMUM WEIGHT UTILIZATION
- MORE MATERIAL DISPATCH & DAMAGE CONTROL
- COST REDUCTION BY USING LESS VEHICLE NOS
- CARBON REDUCTION