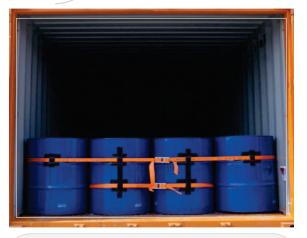

# Double **Decker**

"Double the space, Double the efficiency "Cost-effective transportation at its finest!"

#### 32FT MULTI AXLE DOUBLE DECKER

**Dimensions: In feet** 

Length - 32 Width - 08 Height - 10.9

32FT MULTI AXLE DOUBLE DECKER

**Dimensions: In feet** 

Length - 32 Width - 08 Height - 10.9

- STACKING ISSUES QUALITY TEAM NOT PERMITTED LESS SPACE UTILIZATION
- LESS WEIGHT UTILIZATION
- LESS MATERIAL DISPATCH DAMAGE
- HIGHER LOGISTIC COST

#### **BENEFITS BY USING APML DOUBLE DECKER**

- FULL SPACE UTILIZATION
- MAXIMUM WEIGHT UTILIZATION
- MORE MATERIAL DISPATCH & DAMAGE CONTROL
- COST REDUCTION BY USING LESS VEHICLE NOS
- CARBON REDUCTION